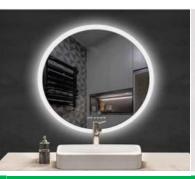

# **LED Mirror**

# **VGM001**

Size: H1100xW700 5MM Silver Mirror Back Alu.Frames