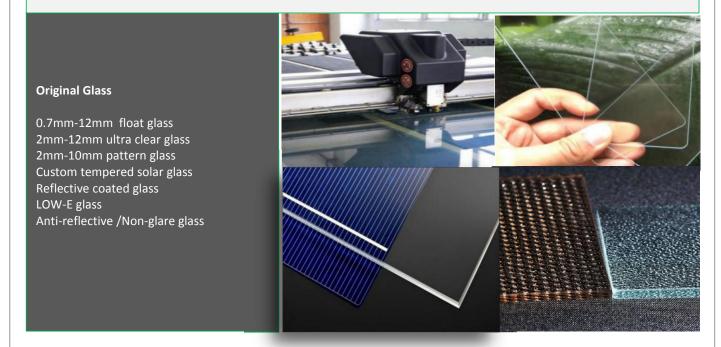

# **Company** Introduction

VIRTUE GLASS TECH (QINDDAO) COMPANY founded in 2005 year, thanks to the joint of Continuous efforts of VIRTUE people for more than 15years, the company has become a modern enterprise specialized in producing, processing and marketing of tempered glass, mirror glass, tempered pattern glass, silk- printed glass, Mirror glass, acid Etched Glass, custom cut glass, custom LOW-E glass, etc.

### **TECHNOLOGIES**

Our workshops cover an are of 90k square meters and have more than 240 workers, the company introduced world-class equipment from Germany, Japan and China, as well as advanced glass processing technology. Accurate cutting, edge grinding and polishing, water jet cutting, hole drilling, CNC processing.