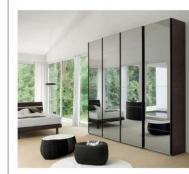

# **Mirror** Glass

**SILVER MIRROR** using high-quality float glass as raw sheet, washed by

purified,water,polished,sprayed,sensitized,silver coated and copper consecutively. The first pass: paint-drain to be corrosion-resistant and dry, the second pass: paint-drain to be waterproof, hard and dry. It adopts import waterproof protective paint with back one corrosion and dampness resistant and waterproof. this line also can produce Copper Lead Free silver mirror, within 2 layer coated with import chemicals, ensuring highly effective and integration, without copper layer.

#### **SPEFICATIONS**

1830\*1220mm,1830\*2440mm,2134\*3300mm,2250\*3300mm,2140\*3660mm,2440\*3660mm customized sizes and edges.

**ALUMINUM MIRROR** produced by using vacuum magnetic sputtering technology for the first time in the country is baked with two-layer paints and operates on full automatic flow line, which totally changed traditional production process and technology level of aluminum mirror and thus improved quality in a true sense.

**CHROME MIRROR** with a good balance between reflective rate and heat & wear-resistant performance, chrome mirror glass is a popular choice for passenger cars, Compared with aluminum mirror glass, chrome mirror glass features a lower reflective rate, but it has better performance in wear-resistance & anti-corrosion. Chrome mirror glass looks new & clear even after long-time usage.

Its heat-resistant performance also makes it perfect for some hi-tech door mirrors like heated side view mirrors.

Bathroom mirror Furniture Mirror Cosmetic Mirror Car rear mirror

Edging mirror Framed mirror LED Mirror Magnifying Mirror 3x 5x 10x Furniture mirror

#### **SPECIFICATIONS**

1.Edge work: framed edges, clear cut, matte edge, Satin, Seamed Edge, Flat Polished Edge, Pencil Polish Edge, Bevel Edge.

2.Mirror Shapes: Round, Rectangle, Oval, Square, Heart, Arch etc.

3.Mirror thickness:0.7mm,1.1mm,1.3mm,1.5mm, 1.8mm,2mm,3mm,4mm,5mm,6mm,8mm.

4. Sizes:1830\*1220mm,1830\*2440mm,2134\*3300mm,2250\*3300mm,2140\*3660mm, 2440\*3660mm,customized sizes.