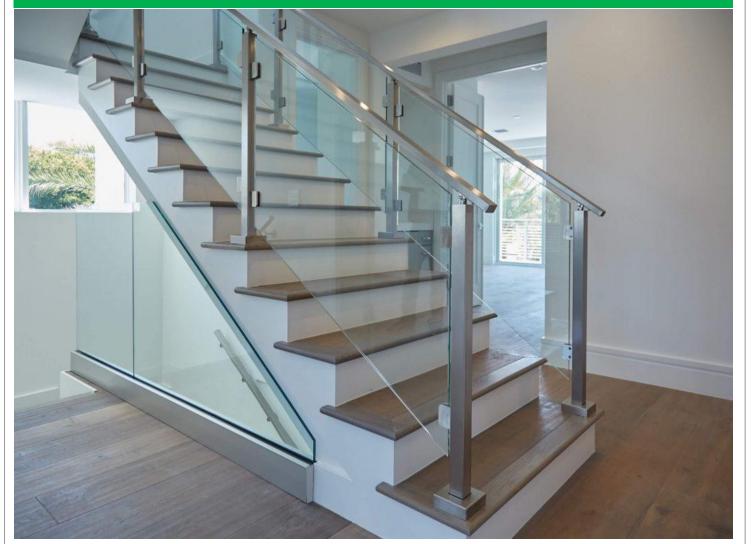

# **Tempered** Glass

**TEMPERED GLASS** is the most popular safety glass used that meets Uniform Building Code standards. The heating and cooling process involved in making tempered glass produces a product four to five times stronger than standard annealed glass. When the glass is damaged by external force, the fragments will become small obtuse-angled particles similar to honeycombs, which are not easy to cause harm to the human body. Tempered glass has good thermal stability, can withstand a temperature of 3 times that of ordinary glass, and can withstand a temperature difference of 200°C.

### **APPLICATIONS**

Tempered safety glass is recommended for use at safety glazing for potentially hazardous locations including entrance doors, Patio Doors, shower doors.kitchen glass,furniture glass,glass shelves,glass railings,fencing glass etc.