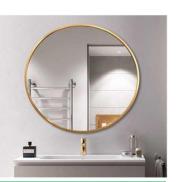

# **LED Mirror**

### **VGM016**

Size: H1100xW700 5MM Silver Mirror Back Alu.Frames