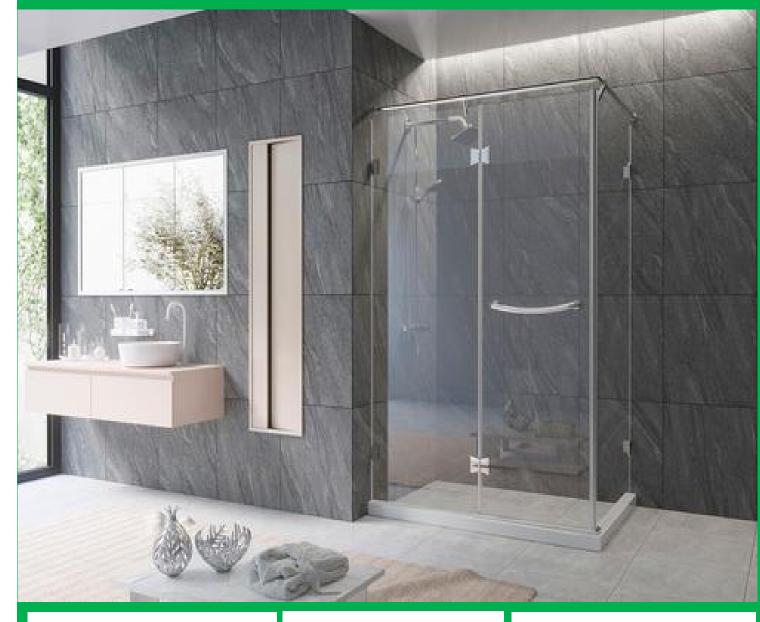

# **Acid Etched** Glass

**ACID ETCHED GLASS** is produced by acid etching the glass to form an obscure and smooth surface. This glass admits light while providing softening and vision control. It can be used in both residential and commercial settings e.g. doors, shower screens, furniture, wall paneling, etc. Now our innovated technology could make really nice feeling acid etched glass.

### **APPLICATIONS**

Tempered safety glass is recommended for use at safety glazing for potentially hazardous locations including entrance doors, Patio Doors, shower doors.kitchen glass,furniture glass,glass shelves,glass railings,fencing glass etc.