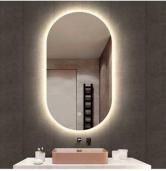

# **LED Mirror**

# **VGM001**

Size: H1100xW700 5MM Silver Mirror Back Alu.Frames

### **DIFFERENT OPTIONS**

Touch switch(Single touch)

- Mechanical switch (Square button/Round button) Touch switch (double touch/with clock touch) Dimming Touch switch Infrared induction switch (with anti-fog on and off/color change)
- Single color: Natural white 3000k Single color: Warm white 4000k 2 CCT: White + warm white 3-6000k
- 220-240V/ European standard CE/IP44 110-130V/American standard UL/IP44/IP20
- European standard: VDE0.757 twin-core cable American standard:UL18# three-core cable/twin-core cable