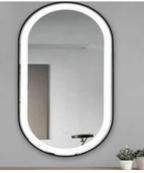

# **LED Mirror**

### **VGM016**

Size: H1100xW700 5MM Silver Mirror Back Alu.Frames

### **DIFFERENT OPTIONS**

Touch switch(Single touch)

- Mechanical switch (Square button/Round button) Touch switch (double touch/with clock touch) Dimming Touch switch Infrared induction switch (with anti-fog on and off/color change)
- Single color: Natural white 3000k Single color: Warm white 4000k 2 CCT: White + warm white 3-6000k
- 220-240V/ European standard CE/IP44 110-130V/American standard UL/IP44/IP20
- European standard: VDE0.757 twin-core cable American standard:UL18# three-core cable/twin-core cable