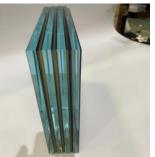

# **Laminated** Glass

**LAMINATED GLASS** is produced by laminating one or more layers of organic resin inter-layer between two or more pieces of glass at high temperature and pressure. According to different types of inter-layer, laminated glass can be made into products of different characteristics. Its application should be correctly selected based on the requirements. Advantages of laminated glass, Cyclone resistant, superior UV blockage, excellent sound damping properties, and low Visible distortion.

#### **SPECIFICATIONS**

Glass color: Clear, Extra Clear,F-Green, Dark Green, Ford Blue, Dark Blue, Bronze, Euro Grey,etc.

Glass thickness: 2+0.38PVB+2mm,3+0.38PVB+3mm, 4+0.38PVB+4mm, 5+0.38PVB+5mm,6+0.76PVB+6mm 8+1.52PVB+8mm,10+1.52PVB+10mm etc.

PVB Film: 0.38mm,0.76mm,1.14mm,1.52mm, 1.9mm etc.

Size:1830\*1220mm,1830\*2440mm,2140\*3300mm, 2140\*3660mm,2250\*3210mm,2440\*3660mm