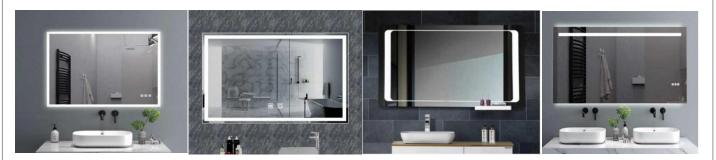

# **LED Mirror**

# **VGM001**

Size: H1100xW700 5MM Silver Mirror Back Alu.Frames

### **VGM016**

Size: H1100xW700 5MM Silver Mirror Back Alu.Frames

### **VGM013**

Size: H1100xW700 5MM Silver Mirror Back Alu.Frames

### **VGM017**

Size: H1100xW700 5MM Silver Mirror Back Alu.Frames