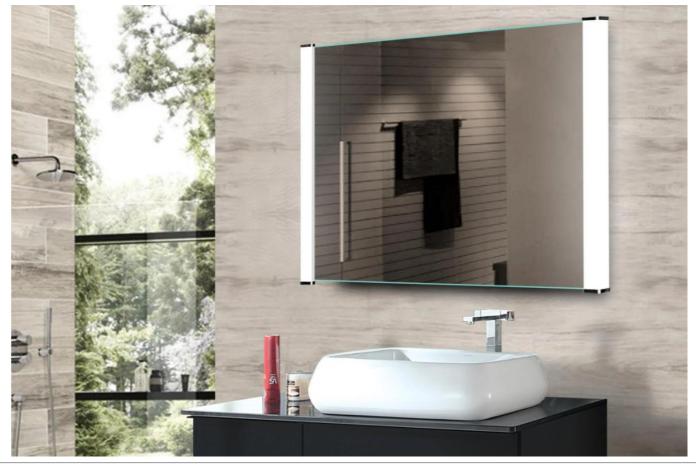

# **LED Mirror**

### **DIFFERENT OPTIONS**

Touch switch(Single touch)

- Mechanical switch (Square button/Round button) Touch switch (double touch/with clock touch) Dimming Touch switch Infrared induction switch (with anti-fog on and off/color change)
- Single color: Natural white 3000k Single color: Warm white 4000k 2 CCT: White + warm white 3-6000k
- 220-240V/ European standard CE/IP44 110-130V/American standard UL/IP44/IP20
- European standard: VDE0.757 twin-core cable American standard:UL18# three-core cable/twin-core cable