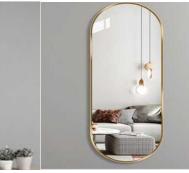

# **Mirror** Glass

**SILVER MIRROR** using high-quality float glass as raw sheet, washed by

purified,water,polished,sprayed,sensitized,silver coated and copper consecutively. The first pass: paint-drain to be corrosion-resistant and dry, the second pass: paint-drain to be waterproof, hard and dry. It adopts import waterproof protective paint with back one corrosion and dampness resistant and waterproof. this line also can produce Copper Lead Free silver mirror, within 2 layer coated with import chemicals, ensuring highly effective and integration, without copper layer.

#### **SPEFICATIONS**

1830\*1220mm,1830\*2440mm,2134\*3300mm,2250\*3300mm,2140\*3660mm,2440\*3660mm customized sizes and edges.

**ALUMINUM MIRROR** produced by using vacuum magnetic sputtering technology for the first time in the country is baked with two-layer paints and operates on full automatic flow line, which totally changed traditional production process and technology level of aluminum mirror and thus improved quality in a true sense.

**CHROME MIRROR** with a good balance between reflective rate and heat & wear-resistant performance, chrome mirror glass is a popular choice for passenger cars, Compared with aluminum mirror glass, chrome mirror glass features a lower reflective rate, but it has better performance in wear-resistance & anti-corrosion. Chrome mirror glass looks new & clear even after long-time usage.